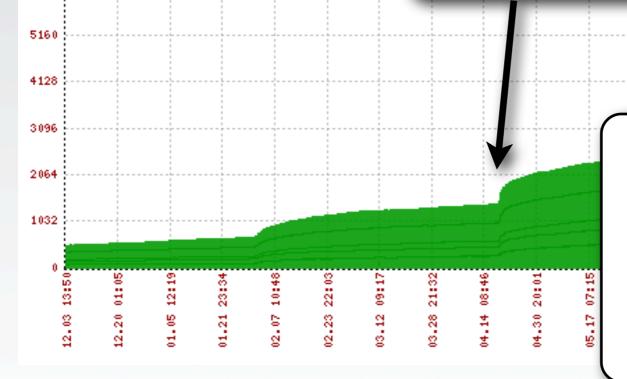

dutch internet providers
- Established on May 1st 1993
- Acquired by KPN in 1998
- Approximately 300k DSL subscribers
- FTTH since October 2011
- Personal website, e-mail
- Hosting services, shared and dedicated
- Colocation



### Current status

### XS4ALL native IPv6 on DSL in production since August 26 2010

| Internet Start abon | nement (XS | 4ALL Only) |
|---------------------|------------|------------|
|---------------------|------------|------------|

| Gebruikersnaam |  |  |
|----------------|--|--|
| IPv4 adres     |  |  |
| IPv6-adres     |  |  |
| hostnaam       |  |  |

poortbeveiliging

ServicePlus

aeen

nee

adsl.xs4all.nl



### 15.000 /48 prefixes registered



# CPE





### Currently 6200 active prefixes









6192

#### April 2011: Company blog article about IPv6



XS4ALL) meer internet.



#### IPv6: nietsdoen is geen optie

Door: Niels Huijbregts | Gepubliceerd: 18 april 2011

Inmiddels hebben 7000 klanten van XS4ALL IPv6 geactiveerd. Dat is heel goed i kaart staat als iets dat belangrijk is. Want vergis u niet: het is belangrijk. Hoewel i











### New services



### Web TV, Dual stack portal and media streams

Timo Hilbrink - RIPE63, Vienna



### Recently tested hardware

### Zyxel 2812HNU-F1 Fully working on PPPoA and PPPoE, including DHCPv6 server on LAN.





# Thank you!

Timo Hilbrink - RIPE63, Vienna