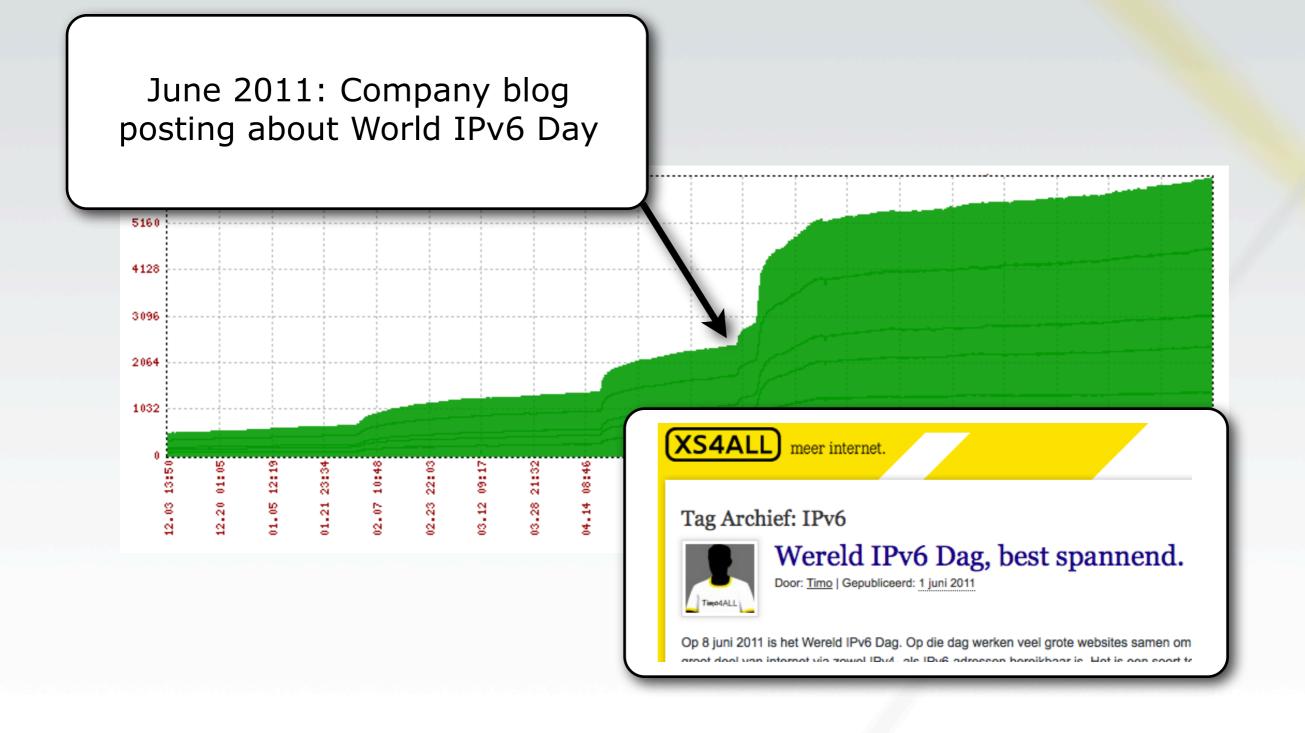

#### April 2011: Company blog article about IPv6

XS4ALL) meer internet.

#### IPv6: nietsdoen is geen optie

Door: Niels Huijbregts | Gepubliceerd: 18 april 2011

Inmiddels hebben 7000 klanten van XS4ALL IPv6 geactiveerd. Dat is heel goed i kaart staat als iets dat belangrijk is. Want vergis u niet: het is belangrijk. Hoewel i