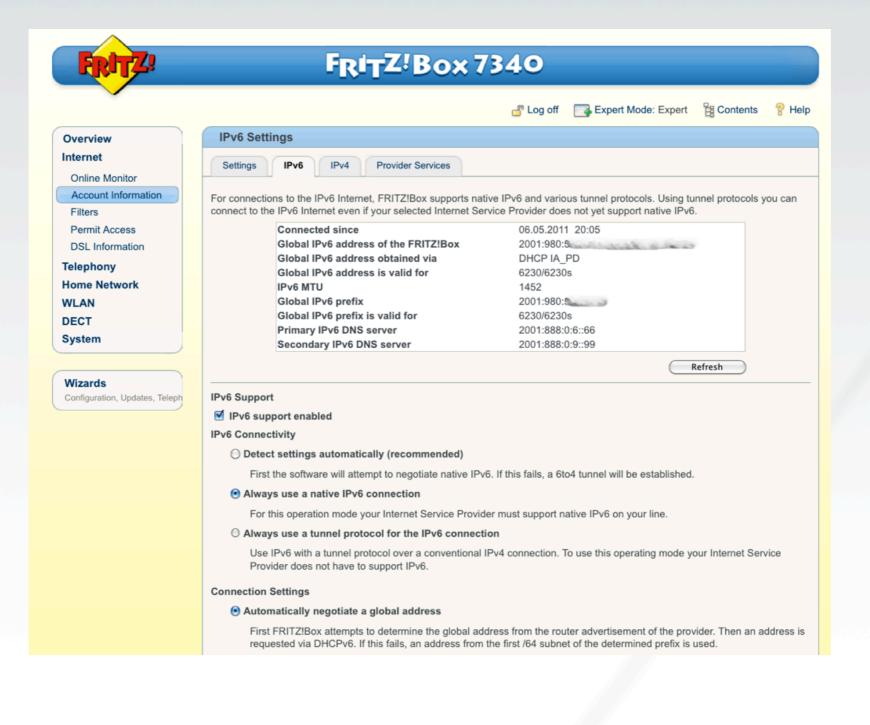

### XS4ALL native IPv6 on DSL in production since August 26 2010

| Internet Start abon | nement (XS | 4ALL Only) |
|---------------------|------------|------------|
|---------------------|------------|------------|

| Gebruikersnaam |  |  |
|----------------|--|--|
| IPv4 adres     |  |  |
| IPv6-adres     |  |  |
| hostnaam       |  |  |

poortbeveiliging

ServicePlus

aeen

nee

adsl.xs4all.nl