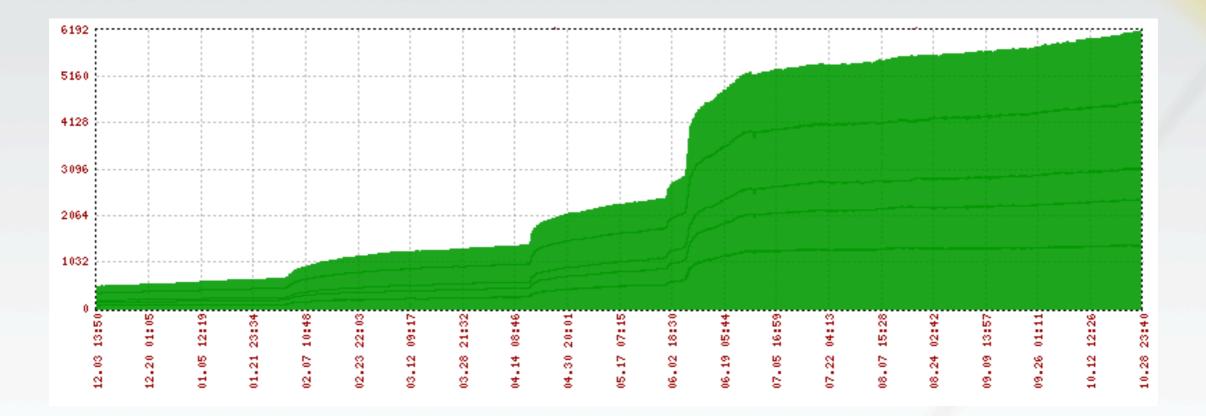

Pv6 Deployment at XS4ALL



### Who are we?

- One of the first dutch internet providers
- Established on May 1st 1993
- Acquired by KPN in 1998
- Approximately 300k DSL subscribers
- FTTH since October 2011
- Personal website, e-mail
- Hosting services, shared and dedicated
- Colocation



### Current status

### XS4ALL native IPv6 on DSL in production since August 26 2010

| Internet Start abon | nement (XS | 4ALL Only) |
|---------------------|------------|------------|
|---------------------|------------|------------|

| Gebruikersnaam |  |  |
|----------------|--|--|
| IPv4 adres     |  |  |
| IPv6-adres     |  |  |
| hostnaam       |  |  |

poortbeveiliging

ServicePlus

aeen

nee

adsl.xs4all.nl



### 15.000 /48 prefixes registered



# CPE





### Currently 6200 active prefixes









6192

#### April 2011: Company blog article about IPv6



XS4ALL) meer internet.



#### IPv6: nietsdoen is geen optie

Door: Niels Huijbregts | Gepubliceerd: 18 april 2011

Inmiddels hebben 7000 klanten van XS4ALL IPv6 geactiveerd. Dat is heel goed i kaart staat als iets dat belangrijk is. Want vergis u niet: het is belangrijk. Hoewel i











### New services



### Web TV, Dual stack portal and media streams

Timo Hilbrink - RIPE63, Vienna



### Recently tested hardware

### Zyxel 2812HNU-F1 Fully working on PPPoA and PPPoE, including DHCPv6 server on LAN.





# Thank you!

Timo Hilbrink - RIPE63, Vienna