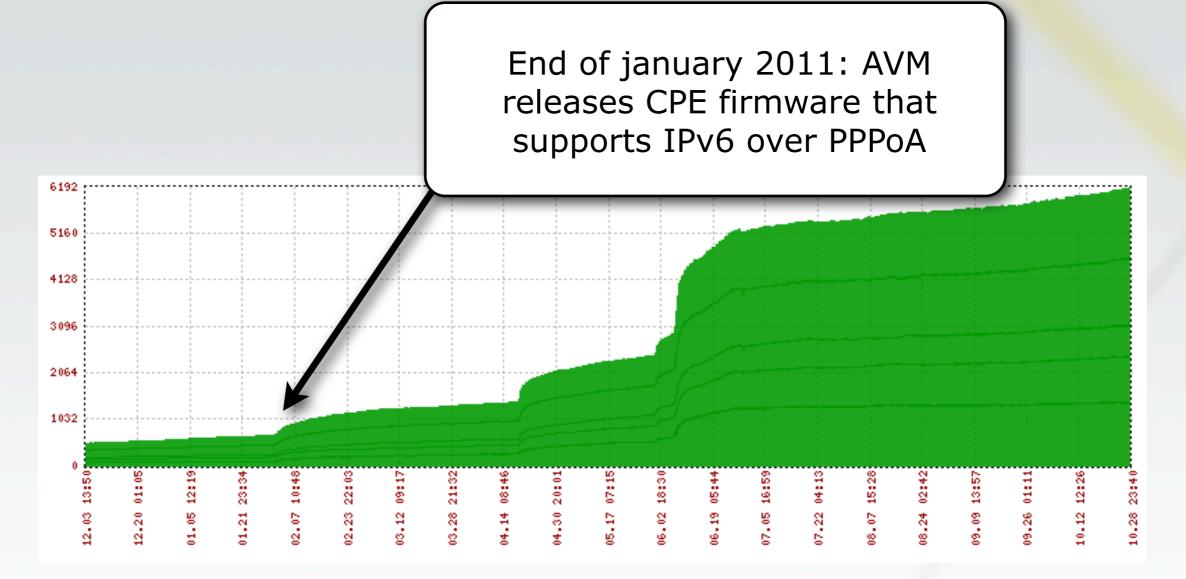

Deployment at XS4ALL



### Who are we?

- One of the first dutch internet providers
- Established on May 1st 1993
- Acquired by KPN in 1998
- Approximately 300k DSL subscribers
- FTTH since October 2011
- Personal website, e-mail
- Hosting services, shared and dedicated
- Colocation



### Current status

### XS4ALL native IPv6 on DSL in production since August 26 2010

| Internet Start abon | nement (XS | 4ALL Only) |
|---------------------|------------|------------|
|---------------------|------------|------------|

| Gebruikersnaam |  |  |
|----------------|--|--|
| IPv4 adres     |  |  |
| IPv6-adres     |  |  |
| hostnaam       |  |  |

poortbeveiliging

ServicePlus

aeen

nee

adsl.xs4all.nl



### 15.000 /48 prefixes registered



# CPE





### Currently 6200 active prefixes









6192

#### April 2011: Company blog article about IPv6



XS4ALL) meer internet.



#### IPv6: nietsdoen is geen optie

Door: Niels Huijbregts | Gepubliceerd: 18 april 2011

Inmiddels hebben 7000 klanten van XS4ALL IPv6 geactiveerd. Dat is heel goed i kaart staat als iets dat belangrijk is. Want vergis u niet: het is belangrijk. Hoewel i











### New services



### Web TV, Dual stack portal and media streams

Timo Hilbrink - RIPE63, Vienna



### Recently tested hardware

### Zyxel 2812HNU-F1 Fully working on PPPoA and PPPoE, including DHCPv6 server on LAN.





# Thank you!

Timo Hilbrink - RIPE63, Vienna