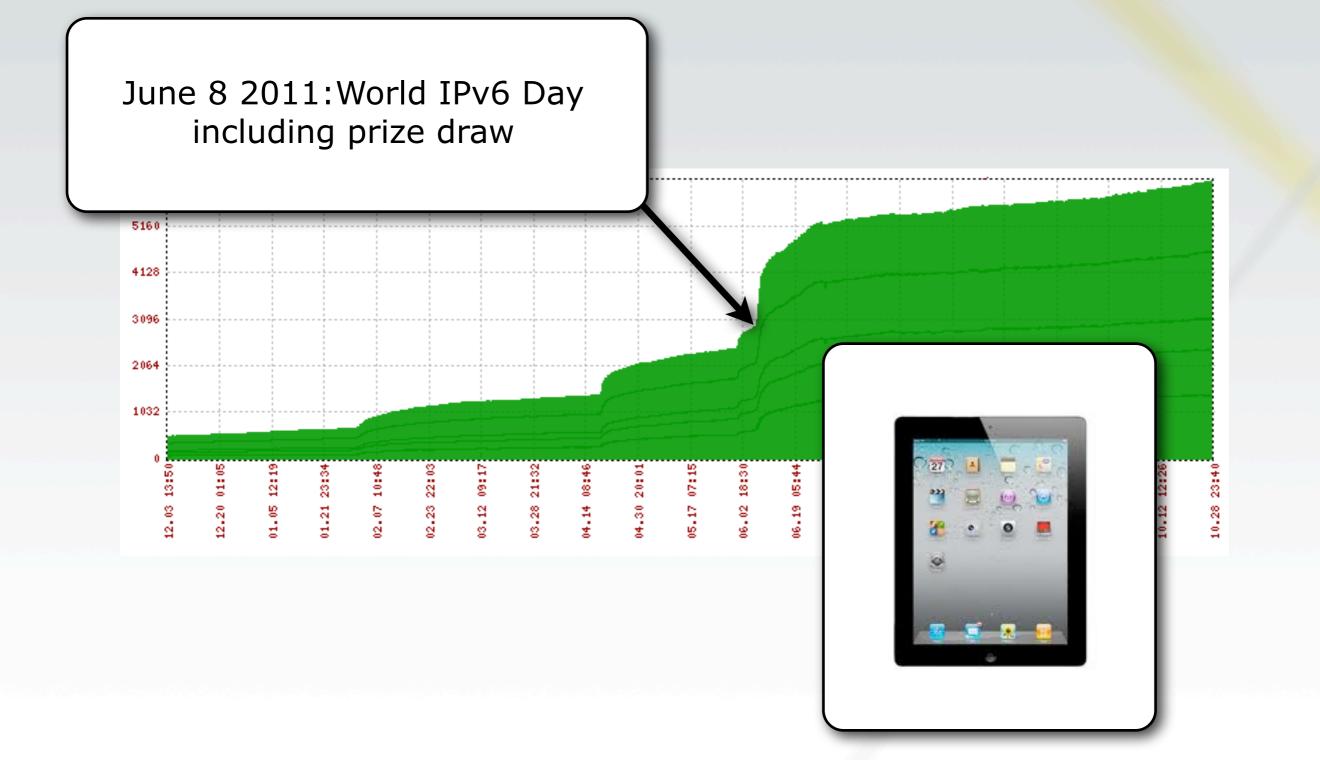

since August 26 2010

| Internet Start abon | nement (XS | 4ALL Only) |
|---------------------|------------|------------|
|---------------------|------------|------------|

| Gebruikersnaam |  |  |
|----------------|--|--|
| IPv4 adres     |  |  |
| IPv6-adres     |  |  |
| hostnaam       |  |  |

poortbeveiliging

ServicePlus

aeen

nee

adsl.xs4all.nl



### 15.000 /48 prefixes registered



# CPE





### Currently 6200 active prefixes









6192

#### April 2011: Company blog article about IPv6



XS4ALL) meer internet.



#### IPv6: nietsdoen is geen optie

Door: Niels Huijbregts | Gepubliceerd: 18 april 2011

Inmiddels hebben 7000 klanten van XS4ALL IPv6 geactiveerd. Dat is heel goed i kaart staat als iets dat belangrijk is. Want vergis u niet: het is belangrijk. Hoewel i











### New services



### Web TV, Dual stack portal and media streams

Timo Hilbrink - RIPE63, Vienna



### Recently tested hardware

### Zyxel 2812HNU-F1 Fully working on PPPoA and PPPoE, including DHCPv6 server on LAN.





# Thank you!

Timo Hilbrink - RIPE63, Vienna