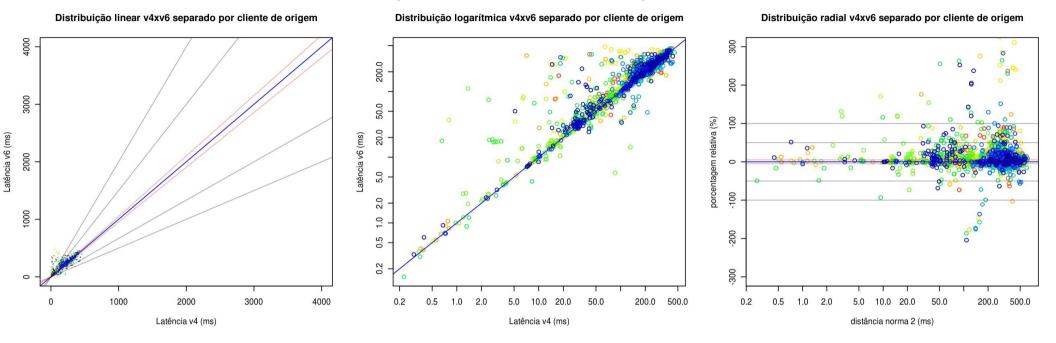

### Todos os sites de BR e clientes de BR

cgibr nicbr

Distribuição logarítmica v4xv6 separado por cliente de origem

Distribuição radial v4xv6 separado por cliente de origem

Distribuição RTT v4 e v6 (ms)

Distribuição linear v4xv6 separado por cliente de origem