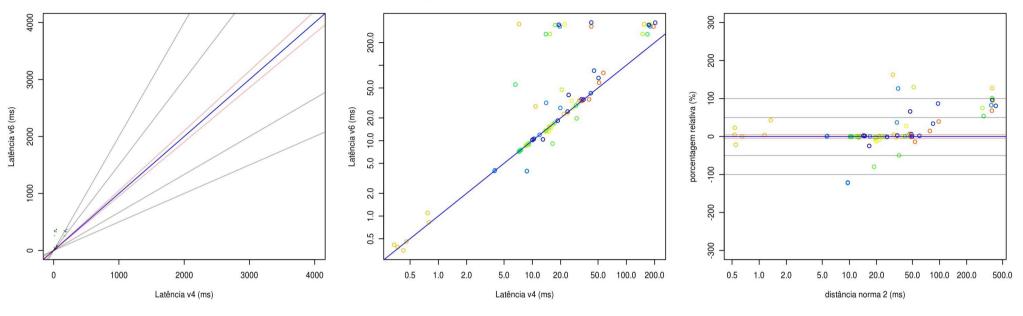

From:

+ some VPS in USA, europe and asia

(15)

Against dual stack:

- TTM boxes (29)(NTP UDP)
- Websites (366)(HTTP TCP)

egibr niebr

Distribuição radial v4xv6 separado por sitio de destino

100 20