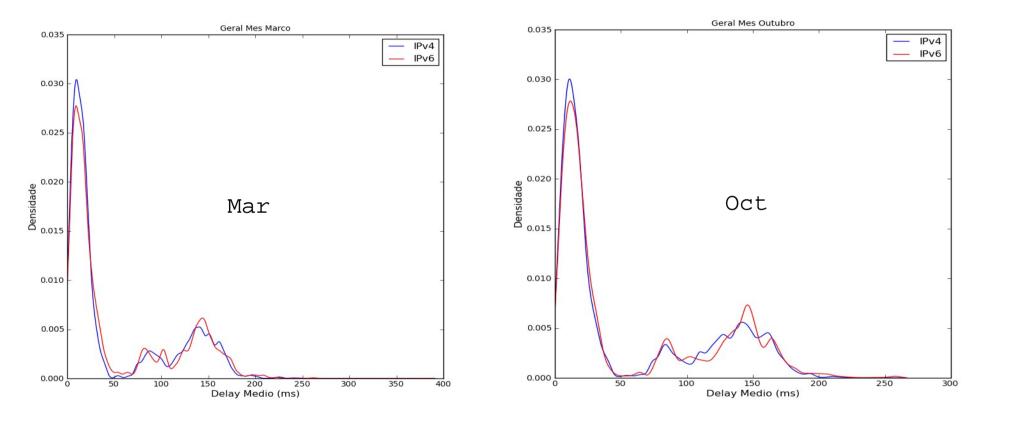

383 ms
```

```
--- ietf.org ping statistics ---
3 packets transmitted, 3 received, 0% packet loss, time 2002ms
rtt min/avg/max/mdev = 295.438/347.414/383.311/37.632 ms
```







## It seems that there is a problem...

Would it be a routing problem? A configuration problem?

First things first... We are not even testing it the right way...

How can we measure it in a more significative way?



RIPE TTM Data! (http://ttm.ripe.net) egibr niebr

They have a lot of dual stack measurement boxes over the world, and a cool IPv6 tunnel discovery tool...



Legend: native tunnel no value

The Tunneldiscovery Tool

# Publi http://labs.ceptro.br/ccl-ipv6 Cgibr Nichr

Table ordered by region, and colored by the percentual difference between v6 and v4 delays.





Mar





Oct







# Delay density



# IPu6br IPv6(Oct) x IPv6(Jun)

#### Valores para todos os sites e clientes em para os meses de junho e outubro

Distribuição linear junho v6 x outubro v6 separado por cliente de origem Distribuição logarítmica junho v6 x outubro v6 separado por cliente de orig Distribuição radial junho v6 x outubro v6 separado por cliente de origem

egibr niebr



Distribuição RTT junho e outubro (ms)



Color Scale for clients





Tunnels?





### Hopcount and E2E Delay: IPv6 Versus IPv4 Xiaoming Zhou and Piet Van Mieghem

Xiaoming Zhou and Piet Van Mieghem Delft University of Technology 2005





OK

# It seems a lot better than the pings...

Why?

Do we have a problem within the Brazilian networks? Would this data be distorted because TTM boxes are generally in the core of the networks?



添

Get o