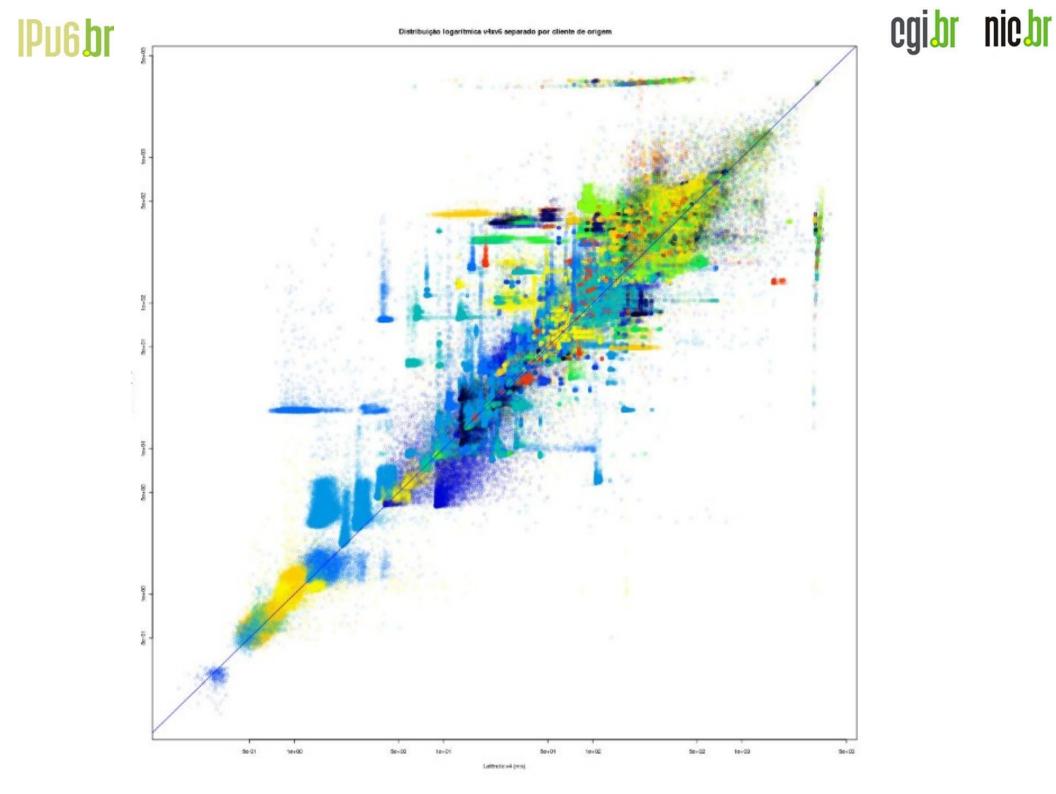

# Publi http://labs.ceptro.br/ccl-ipv6 Cgibr Nichr

Table ordered by region, and colored by the percentual difference between v6 and v4 delays.

Mar

Oct