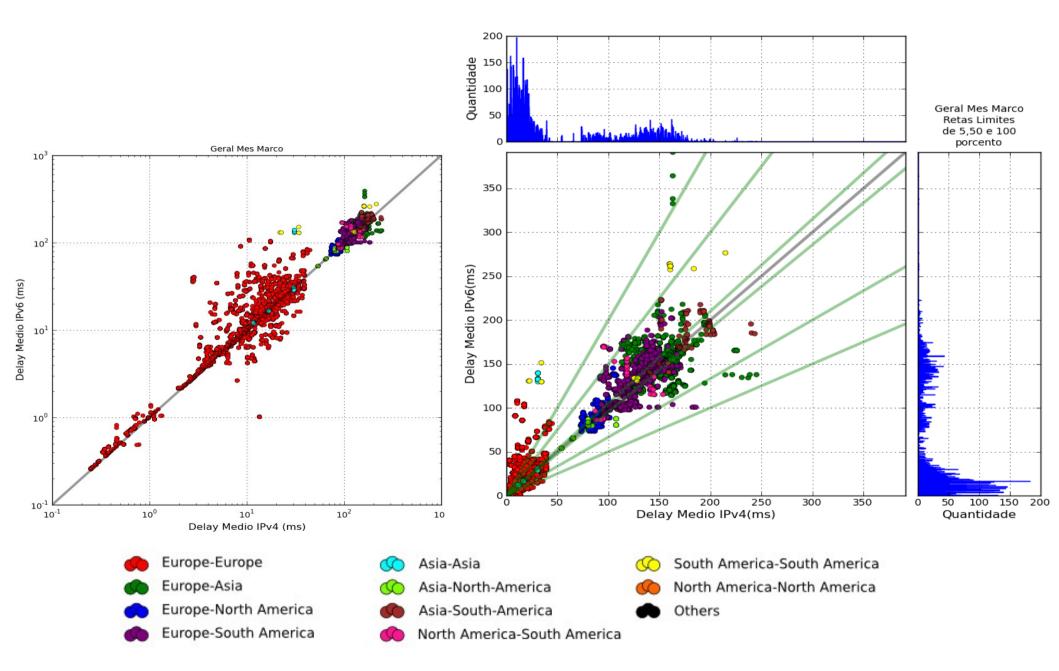

From:

+ some VPS in USA, europe and asia

(15)

Against dual stack:

- TTM boxes (29)(NTP UDP)
- Websites (366)(HTTP TCP)

egibr niebr

Distribuição radial v4xv6 separado por sitio de destino

100 20