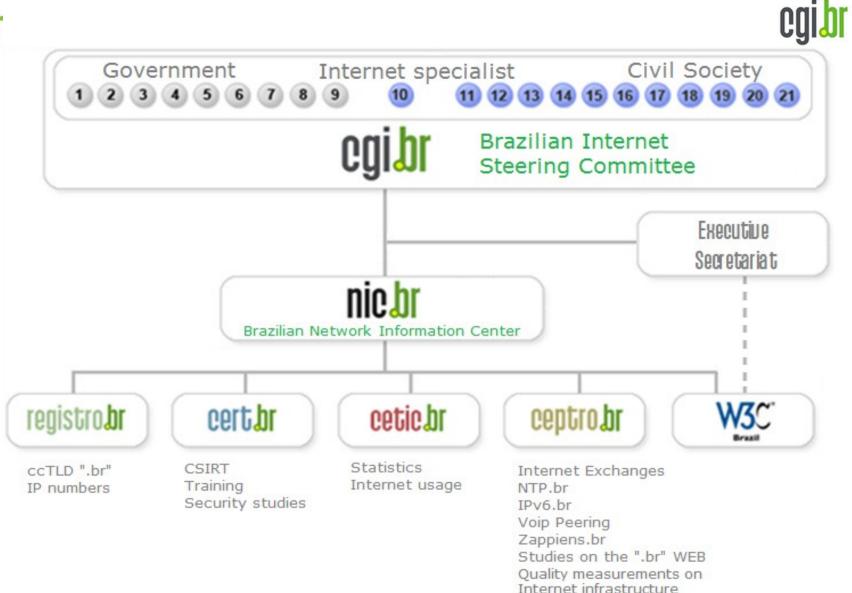

nicbr

NIC.br is a not for profit organization, created by the Brazilian Internet Steering Committee. We manage the ccTLD .br, that provides our funding. We are the Brazilian NIR. We also have a lot of projects and initiatives to foster the Internet development in Brazil, such as the 18 Brazilian Internet Exchanges "PTTMetro", and the IPv6 dissemination project "IPv6.br". More information at http://www.nic.br/english