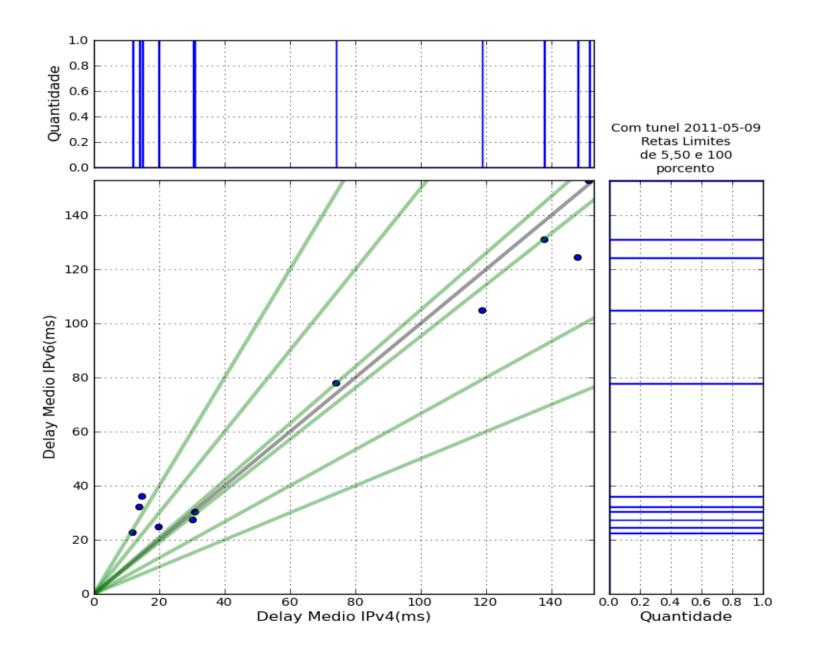

## http://labs.ceptro.br/simonv6

5:0

- 900

1500

| Origem<br>(Origin)       | ASN                    | Latência<br>(Latend | IPv4 (ms)<br>cy IPv4) | Latência IPv6 (m:<br>(Latency IPv6)       | s) IPv6 - IPv4                         | IPv4/IPv6       | (IPv4-IPv6)/IPv4 (%)                       | Amostras<br>(Samples) | País<br>(Country)                    | Mais<br>(More)                                                                                                                                                                                                                                                                                                                                                                                                                                                                                                                                                                                                                                                                                                                                                                                                                                                                                                                                                                                                                                                                                                                                                                                                                                                                                                                                                                                                                                                                                                                                                                                                                                                                                                                                                                                                                                                                                                                                                                                                                                                                                                                 |  |
|--------------------------|------------------------|---------------------|-----------------------|-------------------------------------------|----------------------------------------|-----------------|--------------------------------------------|-----------------------|--------------------------------------|--------------------------------------------------------------------------------------------------------------------------------------------------------------------------------------------------------------------------------------------------------------------------------------------------------------------------------------------------------------------------------------------------------------------------------------------------------------------------------------------------------------------------------------------------------------------------------------------------------------------------------------------------------------------------------------------------------------------------------------------------------------------------------------------------------------------------------------------------------------------------------------------------------------------------------------------------------------------------------------------------------------------------------------------------------------------------------------------------------------------------------------------------------------------------------------------------------------------------------------------------------------------------------------------------------------------------------------------------------------------------------------------------------------------------------------------------------------------------------------------------------------------------------------------------------------------------------------------------------------------------------------------------------------------------------------------------------------------------------------------------------------------------------------------------------------------------------------------------------------------------------------------------------------------------------------------------------------------------------------------------------------------------------------------------------------------------------------------------------------------------------|--|
| CTBC                     | 16735                  | 249                 | 9.29                  | 255.36                                    | 6.08                                   | 0.98            | -2.44%                                     | 1727                  | BR                                   |                                                                                                                                                                                                                                                                                                                                                                                                                                                                                                                                                                                                                                                                                                                                                                                                                                                                                                                                                                                                                                                                                                                                                                                                                                                                                                                                                                                                                                                                                                                                                                                                                                                                                                                                                                                                                                                                                                                                                                                                                                                                                                                                |  |
| DECEx                    | 28301                  | 235                 | 5.76                  | 261.63                                    | 25.87                                  | 0.9             | -10.97%                                    | 1696                  | BR                                   |                                                                                                                                                                                                                                                                                                                                                                                                                                                                                                                                                                                                                                                                                                                                                                                                                                                                                                                                                                                                                                                                                                                                                                                                                                                                                                                                                                                                                                                                                                                                                                                                                                                                                                                                                                                                                                                                                                                                                                                                                                                                                                                                |  |
| <b>IBTelecom</b>         | 28346                  | 255                 | 5.91                  | 293.75                                    | 37.84                                  | 0.87            | -14.78%                                    | 1736                  | BR                                   |                                                                                                                                                                                                                                                                                                                                                                                                                                                                                                                                                                                                                                                                                                                                                                                                                                                                                                                                                                                                                                                                                                                                                                                                                                                                                                                                                                                                                                                                                                                                                                                                                                                                                                                                                                                                                                                                                                                                                                                                                                                                                                                                |  |
| NIC.br                   | 22548                  | 232                 | 2.81                  | 260.02                                    | 27.21                                  | 0.9             | -11.69%                                    | 1708                  | BR                                   |                                                                                                                                                                                                                                                                                                                                                                                                                                                                                                                                                                                                                                                                                                                                                                                                                                                                                                                                                                                                                                                                                                                                                                                                                                                                                                                                                                                                                                                                                                                                                                                                                                                                                                                                                                                                                                                                                                                                                                                                                                                                                                                                |  |
| pop-PR-RNP               | 10881                  | 233                 | 3.25                  | 241.55                                    | 8.3                                    | 0.97            | -3.56%                                     | 1834                  | BR                                   |                                                                                                                                                                                                                                                                                                                                                                                                                                                                                                                                                                                                                                                                                                                                                                                                                                                                                                                                                                                                                                                                                                                                                                                                                                                                                                                                                                                                                                                                                                                                                                                                                                                                                                                                                                                                                                                                                                                                                                                                                                                                                                                                |  |
| <u>SCW</u>               | 28138                  | 248                 | 8.26                  | 262.17                                    | 13.91                                  | 0.95            | -5.6%                                      | 1553                  | BR                                   |                                                                                                                                                                                                                                                                                                                                                                                                                                                                                                                                                                                                                                                                                                                                                                                                                                                                                                                                                                                                                                                                                                                                                                                                                                                                                                                                                                                                                                                                                                                                                                                                                                                                                                                                                                                                                                                                                                                                                                                                                                                                                                                                |  |
| NIC.cl                   | 27678                  | 241                 | 1.74                  | 246.14                                    | 4.39                                   | 0.98            | -1.82%                                     | 2746                  | CL                                   |                                                                                                                                                                                                                                                                                                                                                                                                                                                                                                                                                                                                                                                                                                                                                                                                                                                                                                                                                                                                                                                                                                                                                                                                                                                                                                                                                                                                                                                                                                                                                                                                                                                                                                                                                                                                                                                                                                                                                                                                                                                                                                                                |  |
| CEDIA - EC               | 27947                  | 272                 | 2.46                  | 274.02                                    | 1.56                                   | 0.99            | -0.57% 153                                 |                       | EC                                   |                                                                                                                                                                                                                                                                                                                                                                                                                                                                                                                                                                                                                                                                                                                                                                                                                                                                                                                                                                                                                                                                                                                                                                                                                                                                                                                                                                                                                                                                                                                                                                                                                                                                                                                                                                                                                                                                                                                                                                                                                                                                                                                                |  |
| Amsterdam-NL             | 35017                  | 99                  | .43                   | 101.05                                    | 1.63                                   | 0.98            | -1.64% 937                                 |                       | US                                   |                                                                                                                                                                                                                                                                                                                                                                                                                                                                                                                                                                                                                                                                                                                                                                                                                                                                                                                                                                                                                                                                                                                                                                                                                                                                                                                                                                                                                                                                                                                                                                                                                                                                                                                                                                                                                                                                                                                                                                                                                                                                                                                                |  |
| Coimbatore-IN            | 38743                  | 239                 | 9.06                  | 261.49                                    | 22.43                                  | 0.91            |                                            |                       | Relatório p                          | ara o cliente: pop-PR-F                                                                                                                                                                                                                                                                                                                                                                                                                                                                                                                                                                                                                                                                                                                                                                                                                                                                                                                                                                                                                                                                                                                                                                                                                                                                                                                                                                                                                                                                                                                                                                                                                                                                                                                                                                                                                                                                                                                                                                                                                                                                                                        |  |
| NYC-US                   | 32748                  | 112                 | 2.97                  | 116.74                                    | 3.77                                   | 0.97            | Distribuição linear v4xv6 separado por sit | to de destino         | Distribuição I                       | ogaritmica v4xv6 separado por sillo de de                                                                                                                                                                                                                                                                                                                                                                                                                                                                                                                                                                                                                                                                                                                                                                                                                                                                                                                                                                                                                                                                                                                                                                                                                                                                                                                                                                                                                                                                                                                                                                                                                                                                                                                                                                                                                                                                                                                                                                                                                                                                                      |  |
| Portland-US              | 14613                  | 15                  | 9.3                   | 165.85                                    | 6.55                                   | 0.96            | 88 -                                       |                       | _                                    | ·                                                                                                                                                                                                                                                                                                                                                                                                                                                                                                                                                                                                                                                                                                                                                                                                                                                                                                                                                                                                                                                                                                                                                                                                                                                                                                                                                                                                                                                                                                                                                                                                                                                                                                                                                                                                                                                                                                                                                                                                                                                                                                                              |  |
| SanJose-US               | 33597                  | 151                 | 1.55                  | 159.46                                    | 7.91                                   | 0.95            |                                            |                       | 200                                  | And the other of the other othe |  |
| LACNIC                   | 28000                  | 319.59              |                       | 331.12                                    | 11.53                                  | 0.97            |                                            | - In                  | 8-                                   | 1                                                                                                                                                                                                                                                                                                                                                                                                                                                                                                                                                                                                                                                                                                                                                                                                                                                                                                                                                                                                                                                                                                                                                                                                                                                                                                                                                                                                                                                                                                                                                                                                                                                                                                                                                                                                                                                                                                                                                                                                                                                                                                                              |  |
|                          |                        |                     |                       |                                           |                                        | re- 0           |                                            |                       | 8-°                                  | ./                                                                                                                                                                                                                                                                                                                                                                                                                                                                                                                                                                                                                                                                                                                                                                                                                                                                                                                                                                                                                                                                                                                                                                                                                                                                                                                                                                                                                                                                                                                                                                                                                                                                                                                                                                                                                                                                                                                                                                                                                                                                                                                             |  |
|                          |                        | Tipo<br>(Type)      | ASN                   | Latência IPv4 L<br>(ms)<br>(Latency IPv4) | atência IPv6<br>(ms)<br>(Latency IPv6) | IPv6 -<br>IPv4  |                                            |                       | 2<br>5 · 3                           | 70 70 100 200                                                                                                                                                                                                                                                                                                                                                                                                                                                                                                                                                                                                                                                                                                                                                                                                                                                                                                                                                                                                                                                                                                                                                                                                                                                                                                                                                                                                                                                                                                                                                                                                                                                                                                                                                                                                                                                                                                                                                                                                                                                                                                                  |  |
| tt73.ripe.net            | tt73.ripe.net NTP 1853 |                     | 234.82                | 232.21                                    | -2.61                                  | Laphela v4 (ms) |                                            | Latinska v4 (na)      |                                      |                                                                                                                                                                                                                                                                                                                                                                                                                                                                                                                                                                                                                                                                                                                                                                                                                                                                                                                                                                                                                                                                                                                                                                                                                                                                                                                                                                                                                                                                                                                                                                                                                                                                                                                                                                                                                                                                                                                                                                                                                                                                                                                                |  |
| www.nextlayer.at         |                        | HTTP                | 1764                  | 228.45                                    | 228.07                                 | -0.38           | Distribuição RTT v4 e v5 (me)              |                       | Color Scale for day hour and ollents |                                                                                                                                                                                                                                                                                                                                                                                                                                                                                                                                                                                                                                                                                                                                                                                                                                                                                                                                                                                                                                                                                                                                                                                                                                                                                                                                                                                                                                                                                                                                                                                                                                                                                                                                                                                                                                                                                                                                                                                                                                                                                                                                |  |
| monash.edu.au HTTP 56132 |                        | 56132               | 354.46                | 346.14                                    | 8.33                                   |                 |                                            |                       |                                      |                                                                                                                                                                                                                                                                                                                                                                                                                                                                                                                                                                                                                                                                                                                                                                                                                                                                                                                                                                                                                                                                                                                                                                                                                                                                                                                                                                                                                                                                                                                                                                                                                                                                                                                                                                                                                                                                                                                                                                                                                                                                                                                                |  |
|                          |                        |                     |                       |                                           |                                        | Je al           | ,                                          |                       |                                      | 57C 9C 90100 10203040 5060 708002021022230405                                                                                                                                                                                                                                                                                                                                                                                                                                                                                                                                                                                                                                                                                                                                                                                                                                                                                                                                                                                                                                                                                                                                                                                                                                                                                                                                                                                                                                                                                                                                                                                                                                                                                                                                                                                                                                                                                                                                                                                                                                                                                  |  |