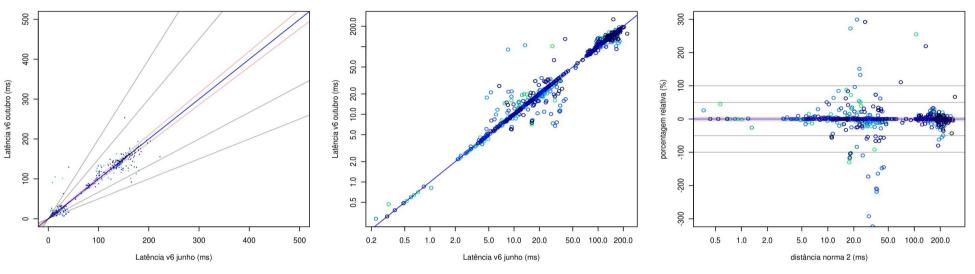

# IPu6br IPv6(Oct) x IPv6(Jun)

#### Valores para todos os sites e clientes em para os meses de junho e outubro

Distribuição linear junho v6 x outubro v6 separado por cliente de origem Distribuição logarítmica junho v6 x outubro v6 separado por cliente de orig Distribuição radial junho v6 x outubro v6 separado por cliente de origem