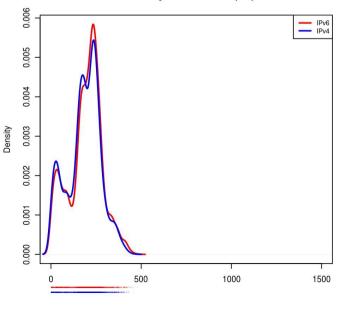

|  |







### Valores mínimos para todos os sites e clientes para o mês de maio

egibr niebr



Distribuição RTT v4 e v6 (ms)



Color Scale for clients

| Portland-US<br>IBTelecom | NIC.br | LACNIC<br>FCCN-PT | SCW | Coimbatore-IN<br>DECEx | CTBC | pop-PR-RNP | NYC-US | Amsterdam-NL | SanJose-US | Go6.si | Americana Digital | SCW | IBTelecom | SCW | NIC.cl | CEDIA - EC | SCW<br>heat of the second |
|--------------------------|--------|-------------------|-----|------------------------|------|------------|--------|--------------|------------|--------|-------------------|-----|-----------|-----|--------|------------|----------------------------------------------------------------------------------------------------------------------------------------------------------------------------------------------------------------------------------------------------------------------------------------------------------------