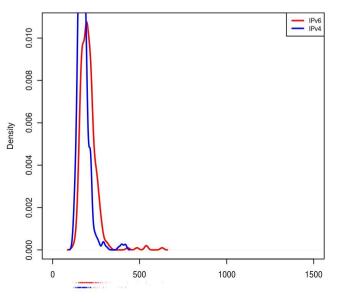

-----------------------------------------------|



Valores mínimos para todos os sites e clientes para o mês de outubro

egibr niebr



Distribuição RTT v4 e v6 (ms)



Color Scale for clients





## BR x BR

### Todos os sites de BR e clientes de BR

cgibr nicbr

Distribuição logarítmica v4xv6 separado por cliente de origem

Distribuição radial v4xv6 separado por cliente de origem



Distribuição RTT v4 e v6 (ms)

Distribuição linear v4xv6 separado por cliente de origem



Color Scale for day hour and clients



# BR x US

### Todos os sites de US e clientes de BR

Distribuição logarítmica v4xv6 separado por cliente de origem

Distribuição radial v4xv6 separado por cliente de origem

egibr niebr



Distribuição RTT v4 e v6 (ms)

Distribuição linear v4xv6 separado por cliente de origem



Color Scale for day hour and clients







# Comments and questions

- Good news: in the general picture, IPv6 is production quality!
- Not so good news: "production quality" for IPv6 and IPv4 could be a bit alike and better...
- Yes, it seems we do have a problem with Brazilian upstreams and specific destinations, for example US. Why? We do no know yet.
- Why IPv4 is worst sometimes?



nicbr

NIC.br is a not for profit organization, created by the Brazilian Internet Steering Committee. We manage the ccTLD .br, that provides our funding. We are the Brazilian NIR. We also have a lot of projects and initiatives to foster the Internet development in Brazil, such as the 18 Brazilian Internet Exchanges "PTTMetro", and the IPv6 dissemination project "IPv6.br". More information at http://www.