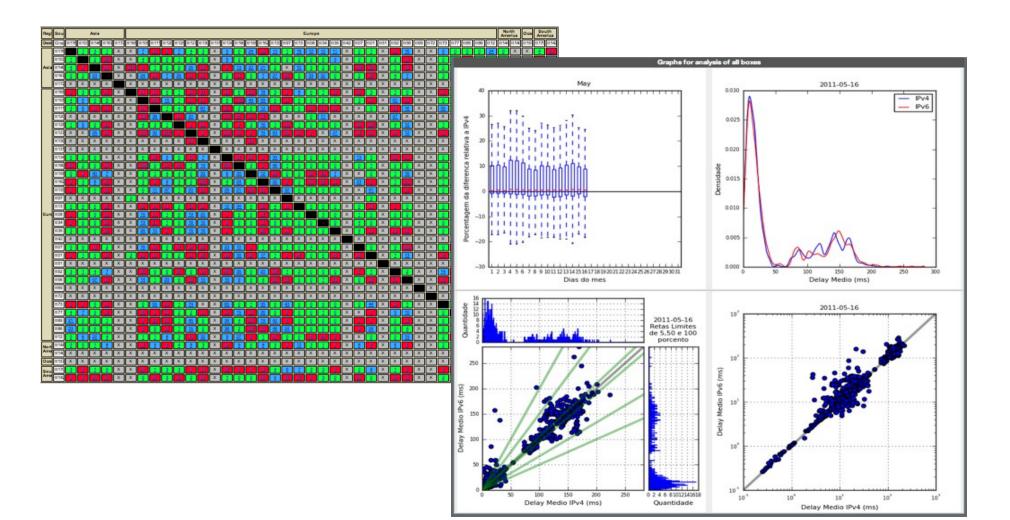

# Publi http://labs.ceptro.br/ccl-ipv6 Cgibr Nichr

Table ordered by region, and colored by the percentual difference between v6 and v4 delays.

Mar

Oct