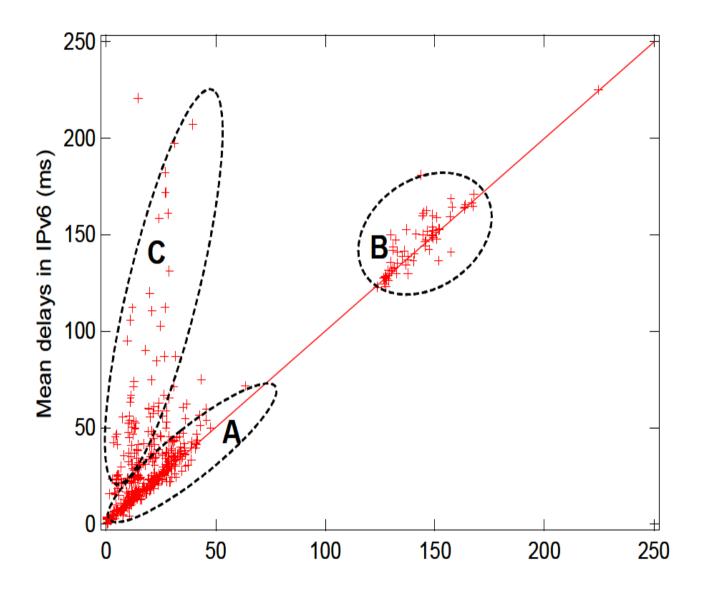

### Hopcount and E2E Delay: IPv6 Versus IPv4 Xiaoming Zhou and Piet Van Mieghem

Xiaoming Zhou and Piet Van Mieghem Delft University of Technology 2005

OK