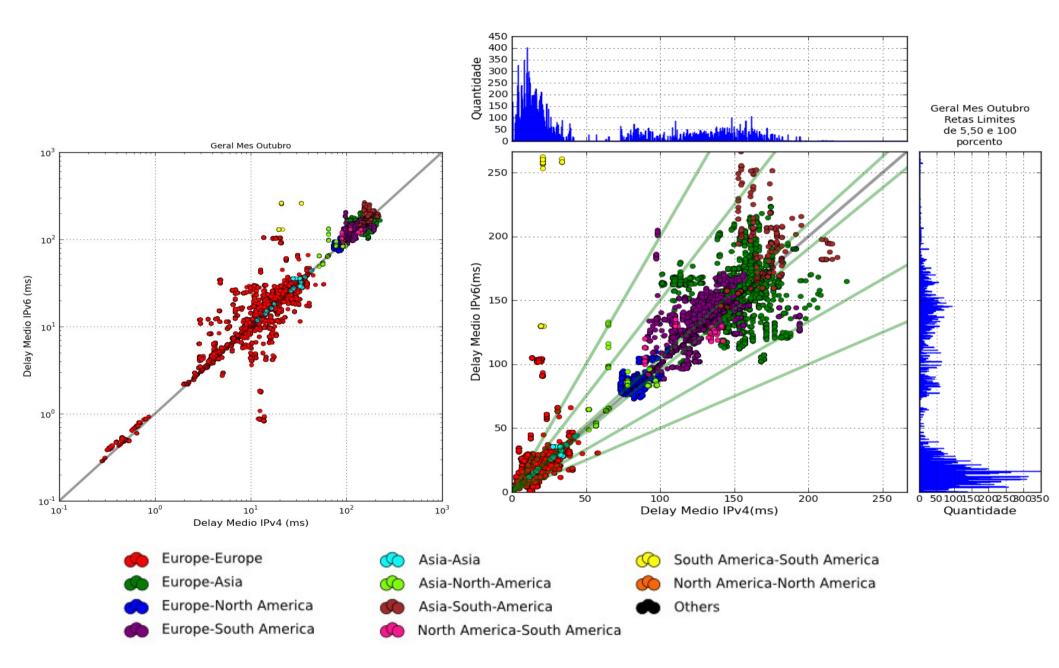

# Publi http://labs.ceptro.br/ccl-ipv6 Cgibr Nichr

Table ordered by region, and colored by the percentual difference between v6 and v4 delays.

Mar

Oct