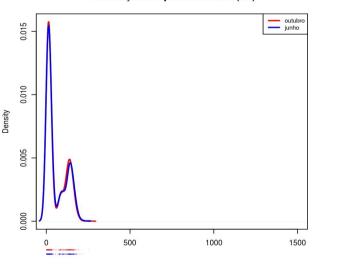

# IPu6br IPv6(Oct) x IPv6(Jun)

#### Valores para todos os sites e clientes em para os meses de junho e outubro

Distribuição linear junho v6 x outubro v6 separado por cliente de origem Distribuição logarítmica junho v6 x outubro v6 separado por cliente de orig Distribuição radial junho v6 x outubro v6 separado por cliente de origem