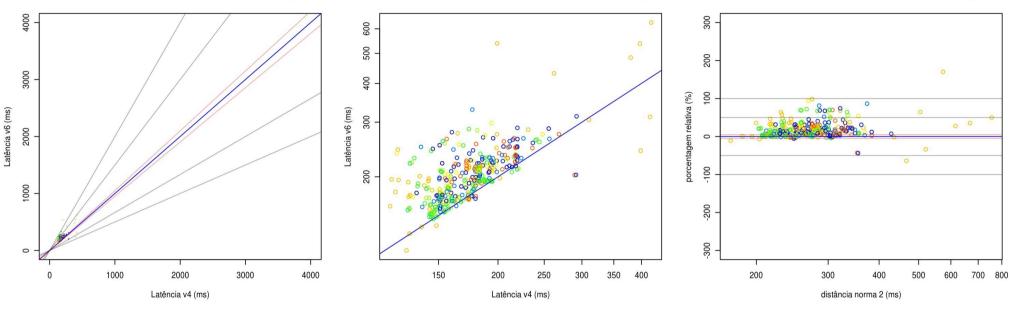

### Todos os sites de BR e clientes de BR

cgibr nicbr

Distribuição logarítmica v4xv6 separado por cliente de origem

Distribuição radial v4xv6 separado por cliente de origem

Distribuição RTT v4 e v6 (ms)

Distribuição linear v4xv6 separado por cliente de origem

Color Scale for day hour and clients