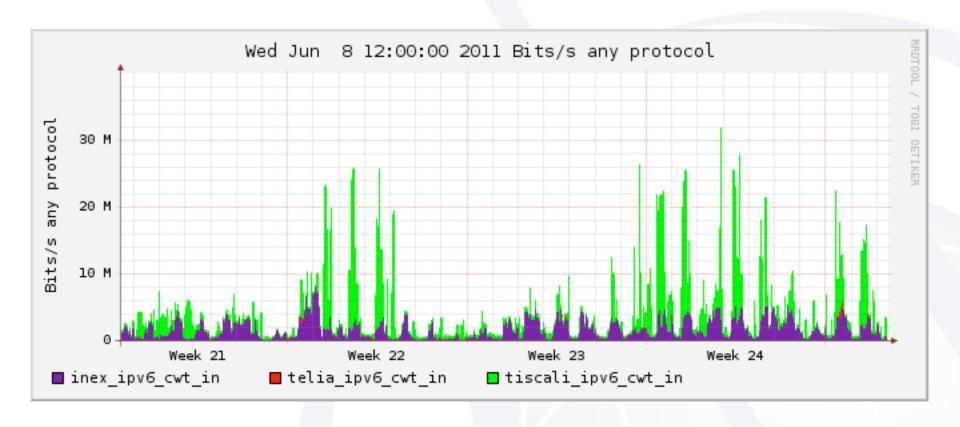

| Phone calls          | 0 |
|----------------------|---|
| Angry emails         | 0 |
| Tickets              | 0 |
| Customer interest    |   |
| Customers dual stack | 0 |
| Traffic              |   |

ftp.heanet.ie

ftp.heanet.ie

12 million hits/day~I Gbit/secdual stacked for years

% v6 hits

| Backbone networks     |  |
|-----------------------|--|
| Content providers     |  |
| Consumer access       |  |
| Enterprise/University |  |