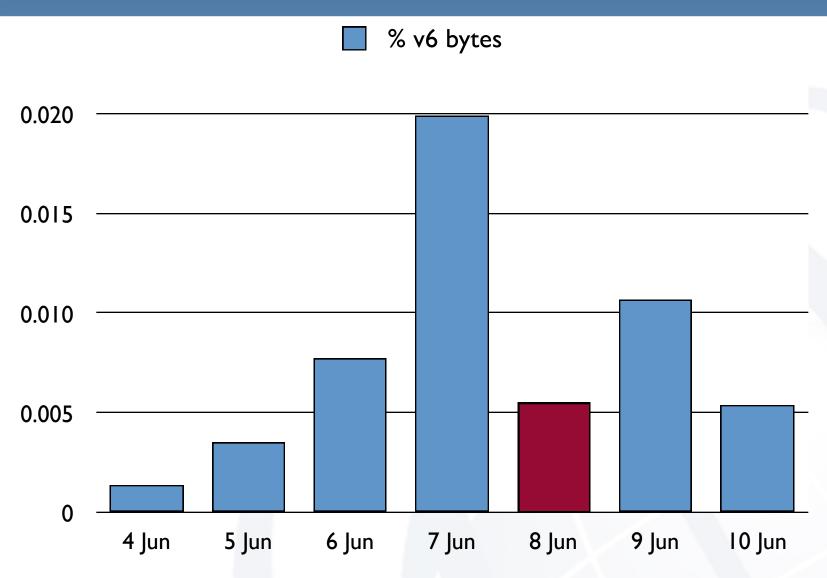

| Phone calls          | 0 |
|----------------------|---|
| Angry emails         | 0 |
| Tickets              | 0 |
| Customer interest    |   |
| Customers dual stack | 0 |
| Traffic              |   |

ftp.heanet.ie

ftp.heanet.ie

12 million hits/day~I Gbit/secdual stacked for years

% v6 hits

| Backbone networks     |  |
|-----------------------|--|
| Content providers     |  |
| Consumer access       |  |
| Enterprise/University |  |