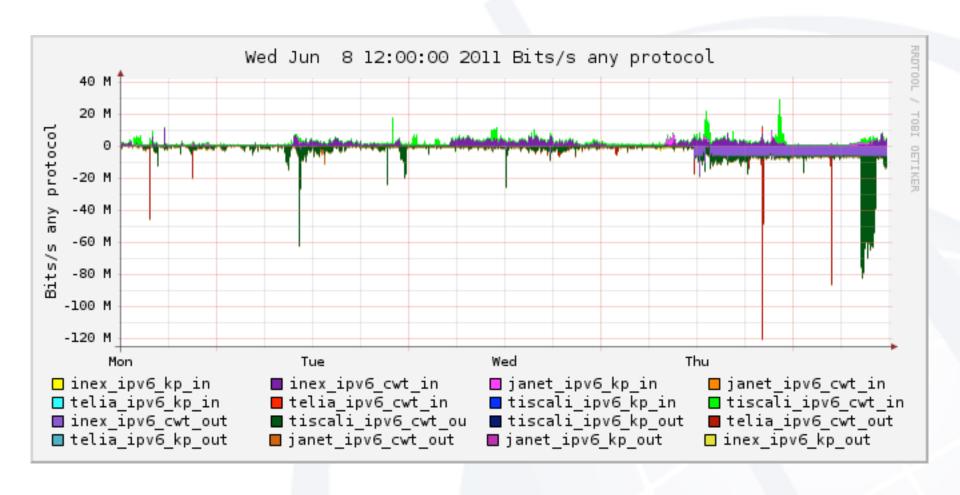

| Phone calls          | 0 |
|----------------------|---|
| Angry emails         | 0 |
| Tickets              | 0 |
| Customer interest    |   |
| Customers dual stack | 0 |
| Traffic              |   |