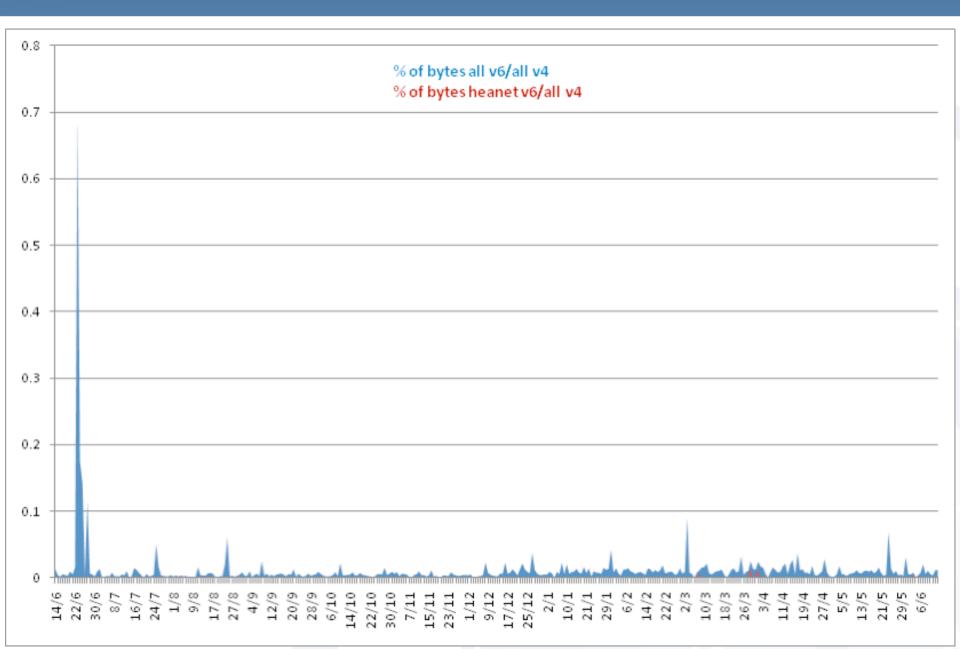

ftp.heanet.ie

ftp.heanet.ie

12 million hits/day~I Gbit/secdual stacked for years

% v6 hits

| Backbone networks     |  |
|-----------------------|--|
| Content providers     |  |
| Consumer access       |  |
| Enterprise/University |  |