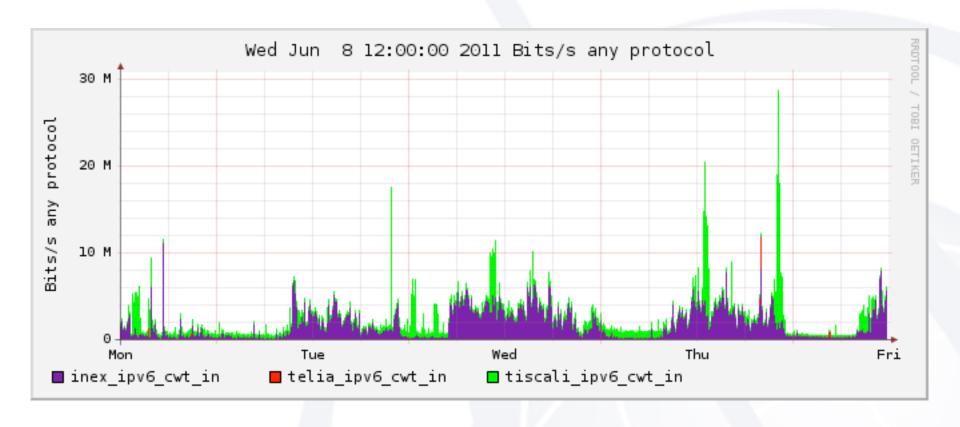

| Phone calls          | 0 |
|----------------------|---|
| Angry emails         | 0 |
| Tickets              | 0 |
| Customer interest    |   |
| Customers dual stack | 0 |
| Traffic              |   |