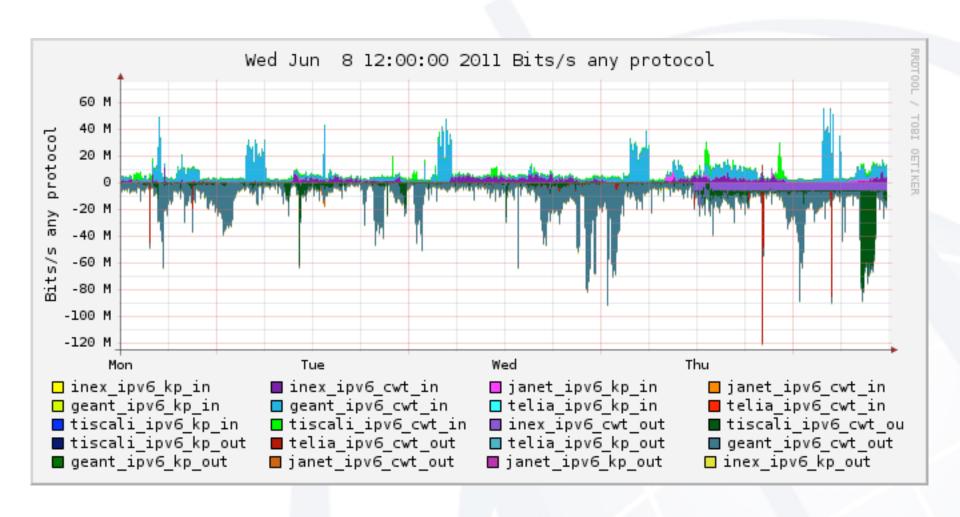

| Phone calls          | 0 |
|----------------------|---|
| Angry emails         | 0 |
| Tickets              | 0 |
| Customer interest    |   |
| Customers dual stack | 0 |
| Traffic              |   |