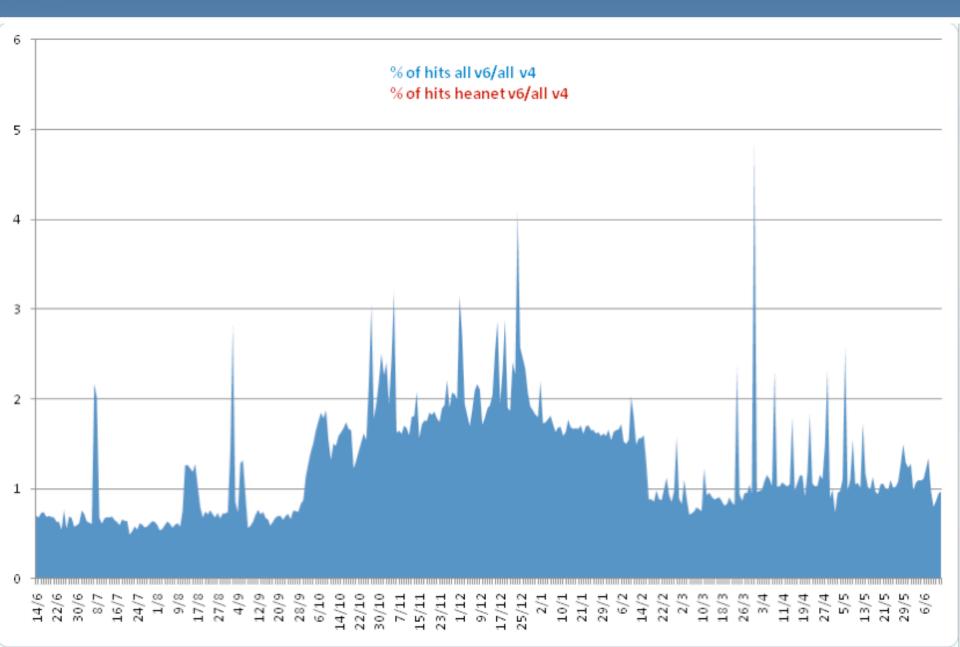

ftp.heanet.ie

ftp.heanet.ie

12 million hits/day~I Gbit/secdual stacked for years

% v6 hits

| Backbone networks     |  |
|-----------------------|--|
| Content providers     |  |
| Consumer access       |  |
| Enterprise/University |  |