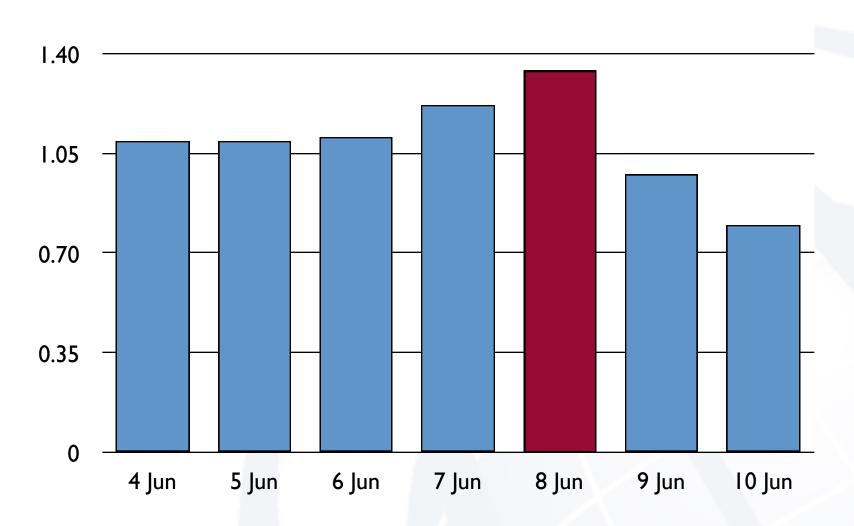

| Phone calls          | 0 |
|----------------------|---|
| Angry emails         | 0 |
| Tickets              | 0 |
| Customer interest    |   |
| Customers dual stack | 0 |
| Traffic              |   |

ftp.heanet.ie

ftp.heanet.ie

12 million hits/day~I Gbit/secdual stacked for years

% v6 hits

| Backbone networks     |  |
|-----------------------|--|
| Content providers     |  |
| Consumer access       |  |
| Enterprise/University |  |