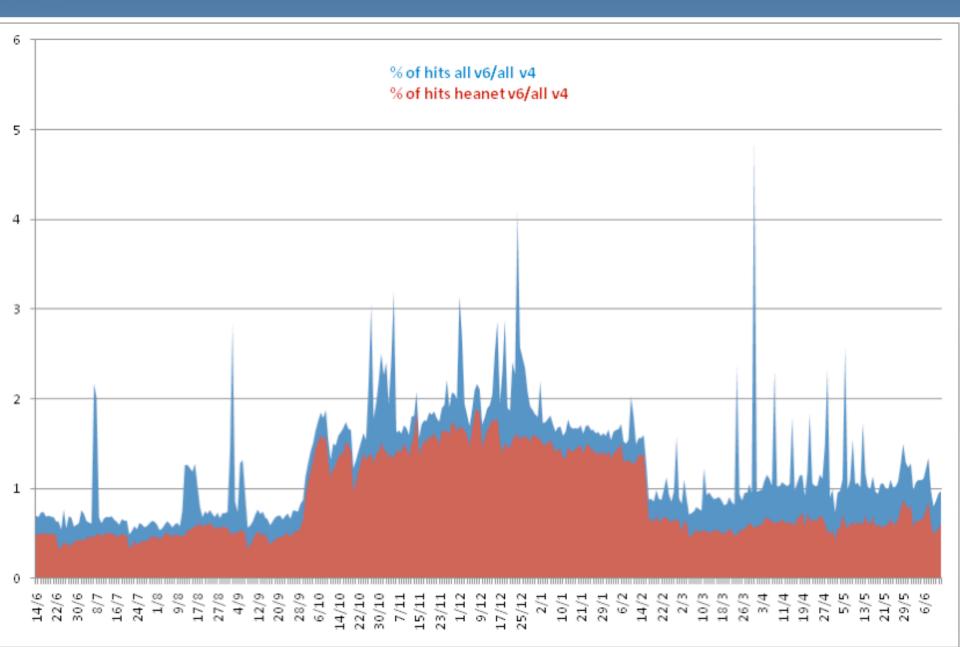

ftp.heanet.ie

ftp.heanet.ie

12 million hits/day~I Gbit/secdual stacked for years

% v6 hits

| Backbone networks     |  |
|-----------------------|--|
| Content providers     |  |
| Consumer access       |  |
| Enterprise/University |  |